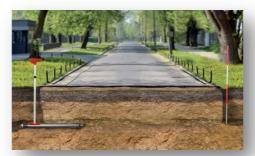

### MAX DRILLING POWER MOLES IS HIGH PRECISION.

To take full advantage of the machine in this area is required to precisely adjust the machine at the start of jacking. With Optical Set we can precise adjustment the machine in the start pit.

Optical Set TERMA is solid and durable construction. The cover of optical elements made from solid metal, which protect it from any damage.

The base is made of aluminum bracket, which greatly increases the resistance to unexpected circumstances at the site.