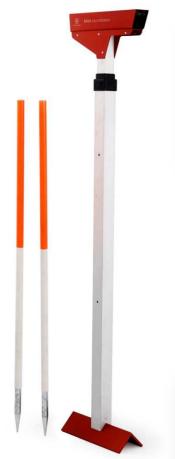

### MAX DRILLING POWER MOLES IS HIGH PRECISION.

To take full advantage of the machine in this area is required to precisely adjust the machine at the start of jacking. With Optical Set we can precise adjustment the machine in the start pit.

Optical Set TERMA is solid and durable construction. The cover of optical elements made from solid metal, which protect it from any damage.

The base is made of aluminum bracket, which greatly increases the resistance to unexpected circumstances at the site.